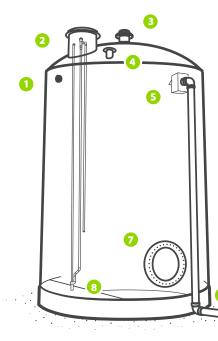

## COMMON ACCESSORIES

- **1** Outlet opening
- 2 24"/30"/36" manway
- 3 Mushroom vent
- 4 Fitting
- 5 Weir box
- 6 Outlet pipe
- 7 24"/30"/35" manway
- 8 Pump platform

NOTE: Diagram for information purposes only. All tanks require proper design and engineering approval prior to construction.